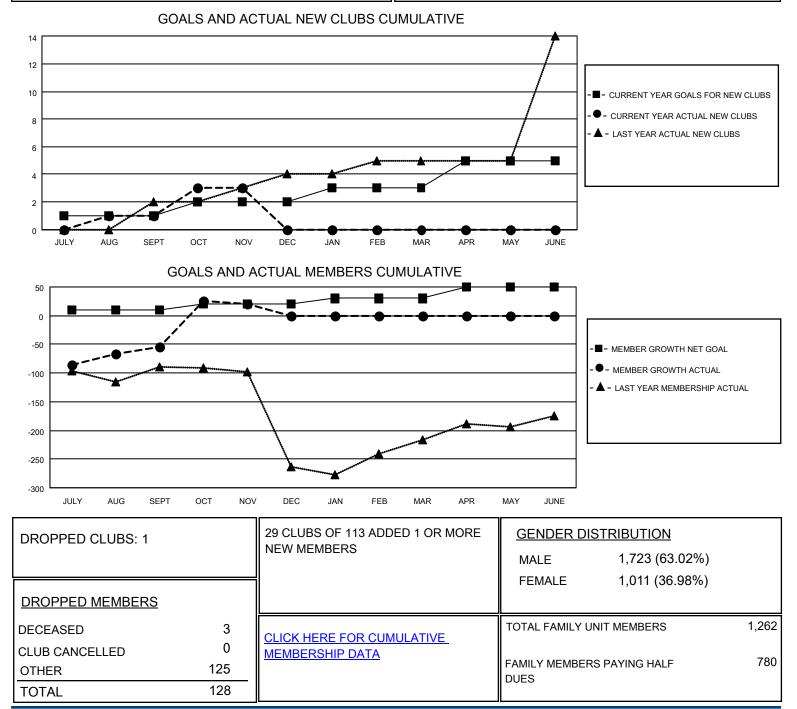

## LOCATION INDIA

District 3233G2

Results as of: 11/30/2020

| Clubs                 |               |           |               | Members               |                          |                         |                                                    |
|-----------------------|---------------|-----------|---------------|-----------------------|--------------------------|-------------------------|----------------------------------------------------|
| RESULTS FOR 2020-2021 |               |           |               | RESULTS FOR 2020-2021 |                          |                         |                                                    |
| QUARTER               | NEW CLUB GOAL | NEW CLUBS | DROPPED CLUBS | QUARTER               | EMBER GROWTH NET<br>GOAL | MEMBER GROWTH<br>ACTUAL | DROPPED<br>MEMBERS ACTUAL<br>(including transfers) |
| JULY/AUG/SEPT         | 1             | 1         | 1             | JULY/AUG/SEPT         | г 10                     | 71                      | 115                                                |
| OCT/NOV/DEC           | 1             | 2         | 0             | OCT/NOV/DEC           | 10                       | 88                      | 13                                                 |
| JAN/FEB/MAR           | 1             | 0         | 0             | JAN/FEB/MAR           | 10                       | 0                       | 0                                                  |
| APR/MAY/JUNE          | 2             | 0         | 0             | APR/MAY/JUNE          | 20                       | 0                       | 0                                                  |